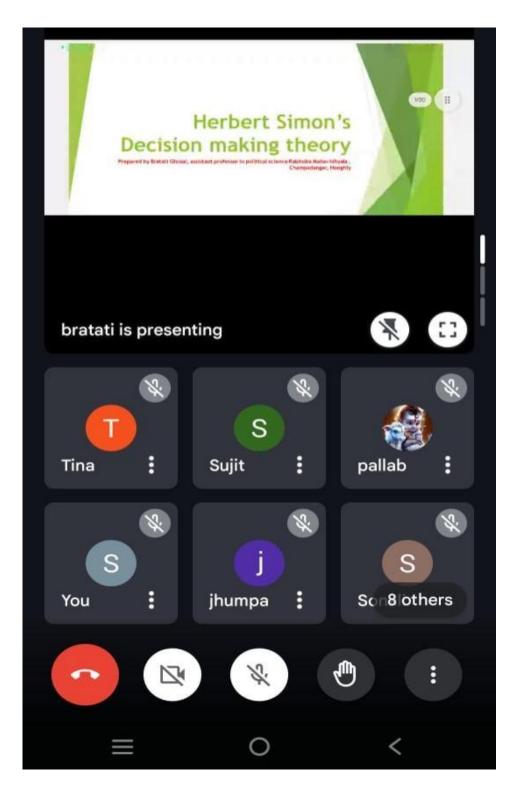

rk> 0% (6/20) |
| man Middya                              | 50% (10/20)              |
| <u>(uheli jana</u>                      | 25% (5/20)               |
| Priya Ghosh                             | 65% (13/20)              |
| <u>K RIYAZUDDIN</u>                     | 50% (10/20)              |
| Sneha das                               | 45% (9/20)               |
| Sneha Das                               | 50% (10/20)              |
| Sneha das                               | 45% (9/20)               |
| Sneha Das                               | 55% (11/20)              |
| Suktara khatun                          | 50% (10/20)              |
| <u>Swagata Banerjee</u>                 | 35% (7/20)               |
|                                         | ∢                        |





Sample ppt presentation for sem -3, paper CC-6



## **DEPARTMENT OF GEOGRAPHY(2022-2023)**



Photo. Ongoing RS GIS class in the Department of Geography –An example of ICT enabled class





Figure. Making sense of intricate regional geography mapping using Google Books



Figure. Using Google Books to help understand complex climate diagrams



Figure. Sample ediscussion paper for understanding theory of Economic Geography





Figures. Students of Geography have done project work using ICT enabled tools



## **Department of Chemistry (2022-2023)**

#### Snapshots/ screenshots of E-resources and techniques used

#### Screenshot (sample) of Resources

PPT Sample





#### PDF Sample/ Books







Bengali book for general students



ICT Classes





Class taken by Dr. Sucheta Joy, Assi