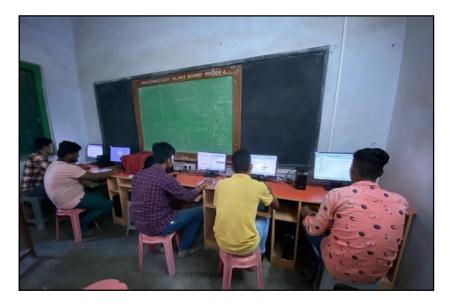

## **DEPARTMENT OF GEOGRAPHY(2022-2023)**

Photo. Ongoing RS GIS class in the Department of Geography –An example of ICT enabled class

Figure. Making sense of intricate regional geography mapping using Google Books