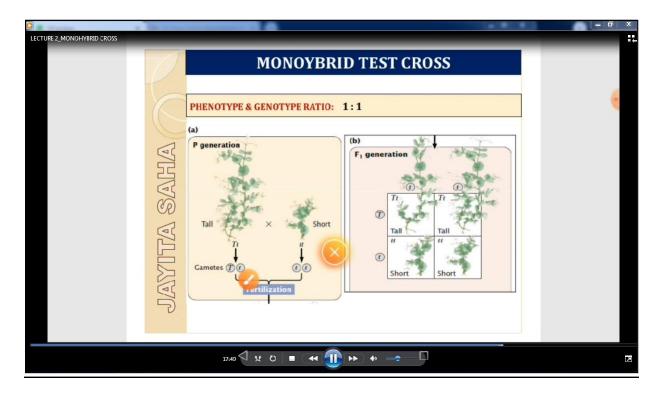

Screenshot (sample) of E- Journal Resource

Screenshot (sample) of Word Doc. as class notes provided to students

| LECTURE 3_DIHVBRID CRCSS | Round, yellow<br>Rr Yy<br>Kr Yy<br>Expected<br>proportions for<br>Kr Syportions | ST CROSS<br>PHENOTYPE & GENOTYPE RATIO:<br>1:1:1:1                                                                                                                                                                                                                                                                                                                                                                                                                                                                                                                                                                                                                                                                                                                            |             |
|--------------------------|---------------------------------------------------------------------------------------------------------------------------------------------------------------------------------------------------------------------------------------------------------------------------------------------------------------------------------------------------------------------------------------------------------------------------------------------------------------------------------------------------------------------------------------------------------------------------------------------------------------------------------------------------------------------------------------------------------------------------------------------------------------------------------------------------------------------------------------------------------------------------------------------------------------------------------------------------------------------------------------------------------------------------------------------------------------------------------------------------------------------------------------------------------------------------------------------------------------------------------------------------------------------------------------------------------------------------------------------------------------------------------------------------------------------------------------------------------------------------------------------------------------------------------------------------------------------------------------------------------------------------------------------------------------------------------------------------------------------------------------------------------------------------------------------------------------------------------------------------------------------------------------------------------------------------------------------------------------------------------------------------------------------------------------------------------------------------------------------------------------------------------------------------------------------------------------------------------------------------------------------------------------------------------------------------------------------------------------------------------|-------------------------------------------------------------------------------------------------------------------------------------------------------------------------------------------------------------------------------------------------------------------------------------------------------------------------------------------------------------------------------------------------------------------------------------------------------------------------------------------------------------------------------------------------------------------------------------------------------------------------------------------------------------------------------------------------------------------------------------------------------------------------------|-------------|
| JAYITA SAHA              | A branch diagram can be<br>used for determining the<br>phenotypes and expected<br>proportions of offspring<br>from a dihybrid testcross<br>( <i>RrYy X rryy</i> ).                                                                                                                                                                                                                                                                                                                                                                                                                                                                                                                                                                                                                                                                                                                                                                                                                                                                                                                                                                                                                                                                                                                                                                                                                                                                                                                                                                                                                                                                                                                                                                                                                                                                                                                                                                                                                                                                                                                                                                                                                                                                                                                                                                                      | $y_i$ $y_y$ $Rr$ $y_j$ Yellow $y_i$ $y_i$ $y_i$ $y_i$ $y_j$ $y_i$ $y_i$ $y_i$ $y_j$ $y_i$ $y_i$ Green $y_i$ $y_i$ $y_i$ $y_i$ $y_j$ $y_i$ $y_j$ $y_i$ $y_j$ $y_j$ $y_j$ $y_i$ $y_j$ $y_j$ $y_j$ $y_i$ $y_j$ |             |
|                          | 1634 🔍 👽 O 🔳 🔫 🕕 🍽                                                                                                                                                                                                                                                                                                                                                                                                                                                                                                                                                                                                                                                                                                                                                                                                                                                                                                                                                                                                                                                                                                                                                                                                                                                                                                                                                                                                                                                                                                                                                                                                                                                                                                                                                                                                                                                                                                                                                                                                                                                                                                                                                                                                                                                                                                                                      | •                                                                                                                                                                                                                                                                                                                                                                                                                                                                                                                                                                                                                                                                                                                                                                             | XRecorder 2 |