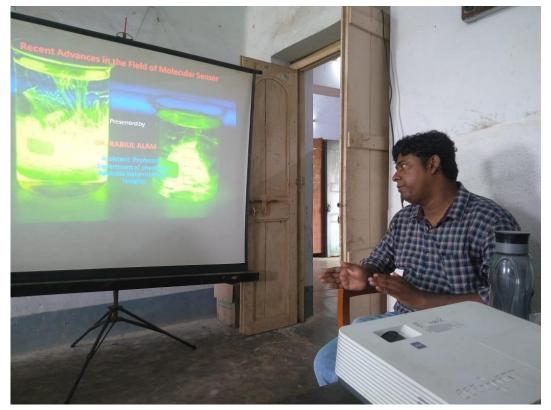

the Department of Geography –An example of ICT enabled class





Figure. Making sense of intricate regional geography mapping using Google Books



Figure. Using Google Books to help understand complex climate diagrams



Figure. Sample ediscussion paper for understanding theory of Economic Geography





Figures. Students of Geography have done project work using ICT enabled tools



## **Department of Chemistry (2022-2023)**

#### Snapshots/ screenshots of E-resources and techniques used

#### Screenshot (sample) of Resources

PPT Sample





#### PDF Sample/ Books







Bengali book for general students



ICT Classes





Class taken by Dr. Sucheta Joy, Assistant Professor, Department of Chemistry



Class taken by Dr. Debasmita Sardar, Assistant Professor, Department of Chemistry



Class taken by Dr. Rabiul Alam, Assistant Professor, Department of Chemistry