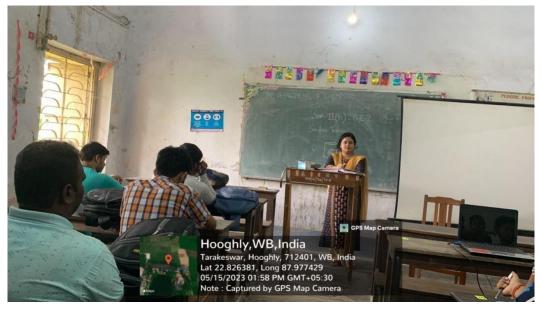

## **Department of Chemistry (2022-2023)**

#### Snapshots/ screenshots of E-resources and techniques used

#### PDF Sample/ Books

Bengali book for general students

ICT Classes

Class taken by Dr. Sucheta Joy, Assistant Professor, Department of Chemistry

Class taken by Dr. Debasmita Sardar, Assistant Professor, Department of Chemistry