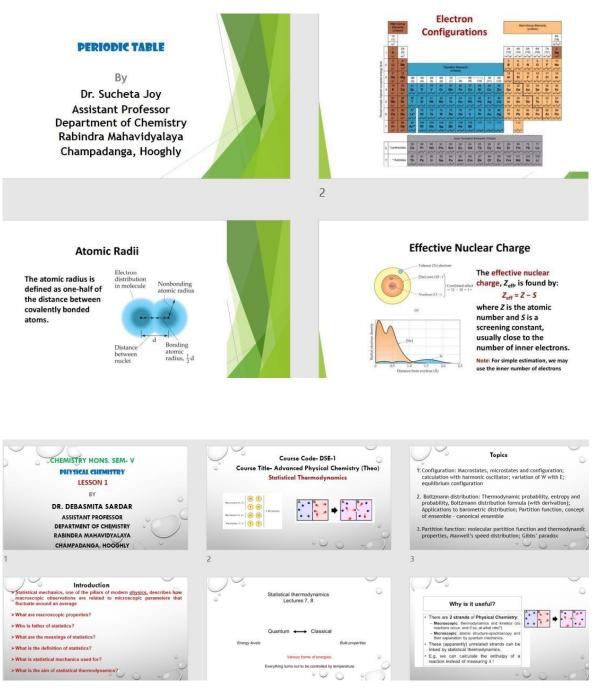

## **Department of Chemistry (2022-2023)**

#### Snapshots/ screenshots of E-resources and techniques used

#### Screenshot (sample) of Resources

PPT Sample

#### PDF Sample/ Books

Bengali book for general students

ICT Classes

Class taken by Dr. Sucheta Joy, Assistant Professor, Department of Chemistry

Class taken by Dr. Debasmita Sardar, Assistant Professor, Department of Chemistry

Class taken by Dr. Rabiul Alam, Assistant Professor, Department of Chemistry