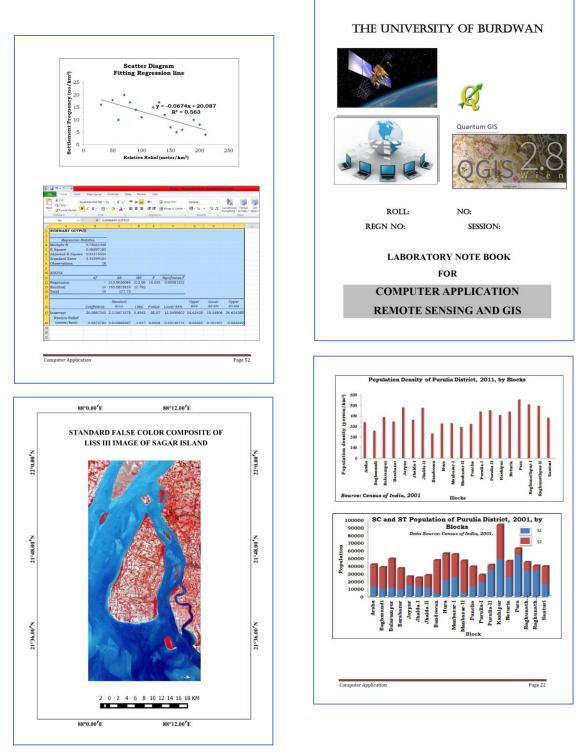

## **DEPARTMENT OF GEOGRAPHY(2022-2023)**

Photo. Ongoing RS GIS class in the Department of Geography –An example of ICT enabled class

Figure. Making sense of intricate regional geography mapping using Google Books

Figure. Using Google Books to help understand complex climate diagrams

Figure. Sample ediscussion paper for understanding theory of Economic Geography

Figures. Students of Geography have done project work using ICT enabled tools