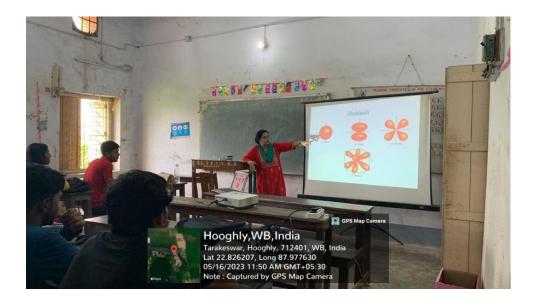

#### PDF Sample/ Books

Bengali book for general students

ICT Classes

Class taken by Dr. Sucheta Joy, Assistant Professor, Department of Chemistry

Class taken by Dr. Debasmita Sardar, Assistant Professor, Department of Chemistry

Class taken by Dr. Rabiul Alam, Assistant Professor, Department of Chemistry